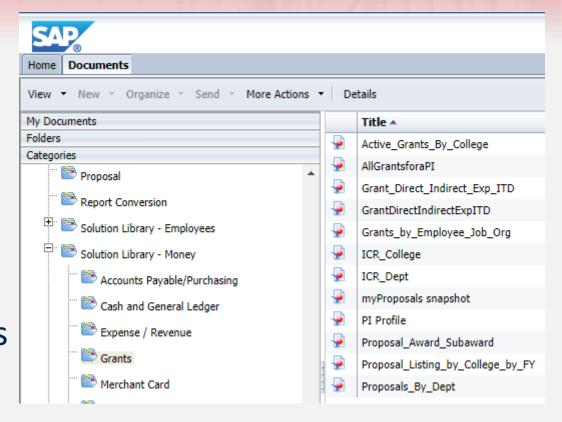

#### Accessing myProposals data

 Data is accessed through EDDIE/Web Intelligence <u>https://eddie.ds.uillinois.edu/</u>

| Welcome: Myers, Jerry D   Applications - Preferences Help menu -   Log off |                                                 |                           |                 |  |  |  |
|----------------------------------------------------------------------------|-------------------------------------------------|---------------------------|-----------------|--|--|--|
| Home Documents                                                             | ;                                               |                           |                 |  |  |  |
|                                                                            | My Recently Viewed Docu…                        | ▼ 0 unread messages in My | My Applications |  |  |  |
|                                                                            | PI Profile UR_FIGR_GRANT_DETA                   | No unread messages        |                 |  |  |  |
|                                                                            | ICR_Distribution-Basraw Transaction Research    |                           |                 |  |  |  |
|                                                                            | Proposals to Awards to I Cash/Fund Balance by C |                           |                 |  |  |  |
|                                                                            | Cash-Fund-Balances-Gif ICS Requests             |                           |                 |  |  |  |
|                                                                            | FIOL_Revenue_Expense UR_FIGR_GRANT_DETA         |                           |                 |  |  |  |
|                                                                            |                                                 | See more                  |                 |  |  |  |