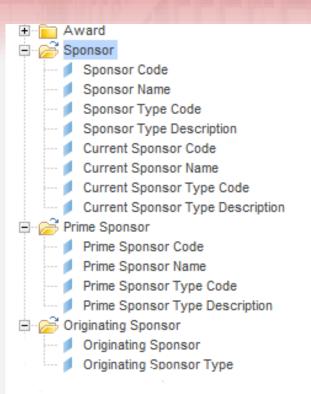

#### myProposals Universes

- Proposal Reporting Universe
  - Includes funded amounts
- Awards Reporting Universe
  - Most complicated of the three universes
  - Transactional based
  - Includes proposal numbers and grant codes
- Subawards Reporting Universe
  - Transactional based
  - Includes Award and Subaward information