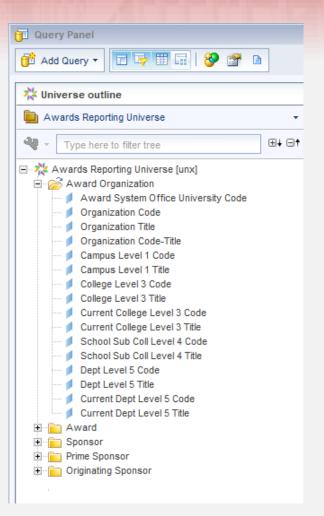

- First folder is Banner
   Organizational Hierarchy
  - First fields are directly from KC
  - Following fields follow Banner structure from Campus, to College, to School, to Department

\*Hover over a field for definition