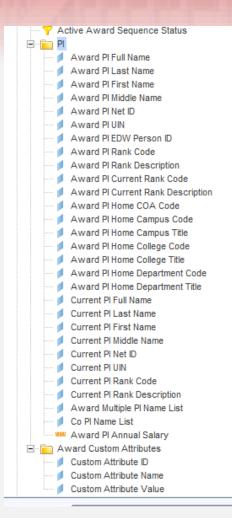

- Second folder contains the most information
  - Award ID, Title and Type
  - Many dates are available with Fiscal
     Year and Fiscal Period breakouts
  - Amounts as totals, direct and indirect
  - Use Active Award Sequence Status filter when not using Transaction amounts